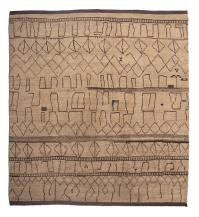

Modern tribal. Globally inspired and artisan crafted design.



Camel

#### Standard sizes

300 x 240 cm / 10 x 8 ft 365 x 270 cm / 12 x 9 ft 430 x 300 cm / 14 x 10 ft

#### Custom size

Available upon request sales@tigmitrading.com

#### RRP AUD Composition \$5,050 \$7,250

\$9,700

100% New Zealand wool pile 100% cotton warp & weft

# **Technique** Hand knotted

# Rug height

10mm

# **End finish**

Hand binding

#### Made in

India by expert weavers

## Suitability

Indoor Residential Moderate commercial

## Sustainability

Renewable fiber GoodWeave® certified



# Care & maintenance

Refer to tigmitrading.com/care

#### Underlay

The use of underlay preserves the rug, adds extra cushioning, and avoids slipping.

## Warranty

Refer to tigmitrading.com/warranty