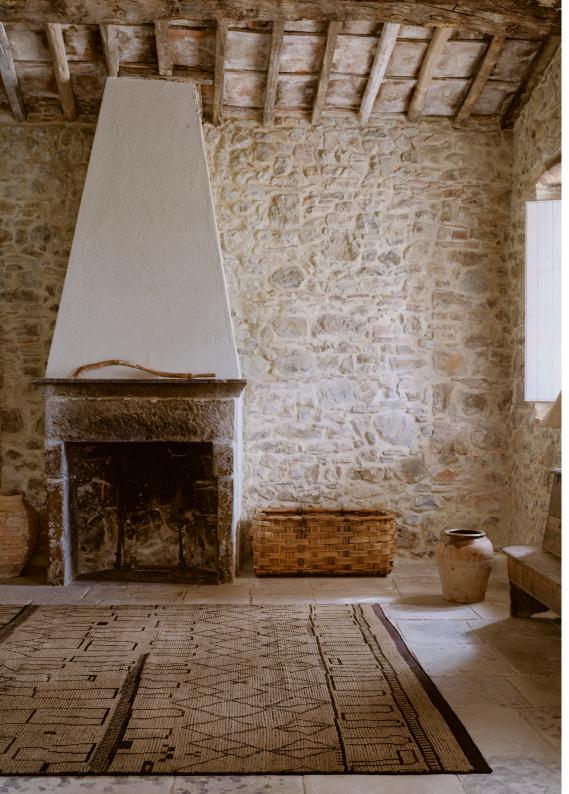

Modern tribal. Globally inspired and artisan crafted design.



Camel

#### Standard sizes

300 x 240 cm / 10 x 8 ft 365 x 270 cm / 12 x 9 ft 430 x 300 cm / 14 x 10 ft

#### Custom size

Available upon request sales@tigmitrading.com

#### RRP AUD Composition \$5,050 \$7,250

\$9,700

100% New Zealand wool pile 100% cotton warp & weft

# **Technique** Hand knotted

# Rug height

10mm

# **End finish**

Hand binding

#### Made in

India by expert weavers

## Suitability

Indoor Residential Moderate commercial

## Sustainability

Renewable fiber GoodWeave® certified



# Care & maintenance

Refer to tigmitrading.com/care

#### Underlay

The use of underlay preserves the rug, adds extra cushioning, and avoids slipping.

## Warranty

Refer to tigmitrading.com/warranty