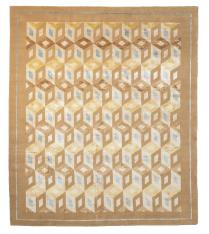

# Le Marais

Captivating simplicity and iconic geometry.

Caramel

Pistache

# \$11,000 50% RV \$15,000 50% sil

\$19,850

Composition
50% RWS New Zealand wool pile
50% silk pile
100% cotton warp & weft