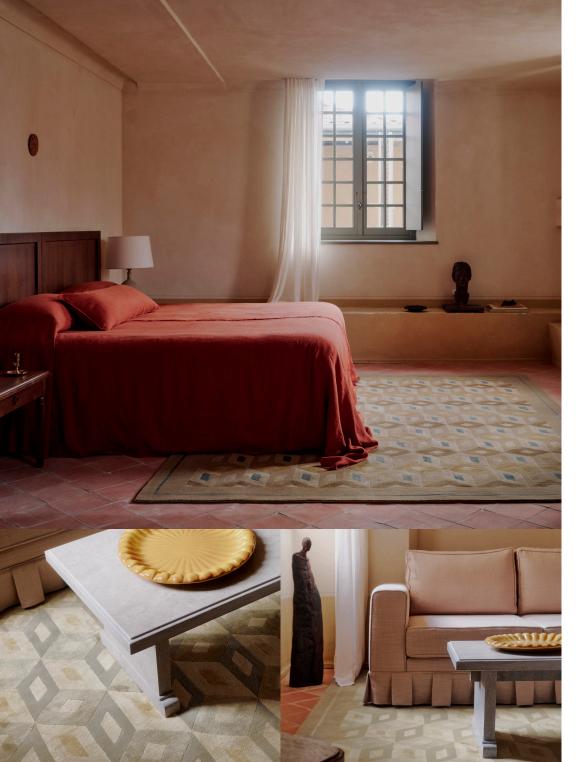

# Le Marais

Captivating simplicity and iconic geometry.

Caramel

Pistache

#### Standard sizes

300 x 240 cm / 10 x 8 ft 365 x 270 cm / 12 x 9 ft 430 x 300 cm / 14 x 10 ft

# \$11,000 50% RV \$15,000 50% sil

\$19,850

Composition
50% RWS New Zealand wool pile
50% silk pile
100% cotton warp & weft