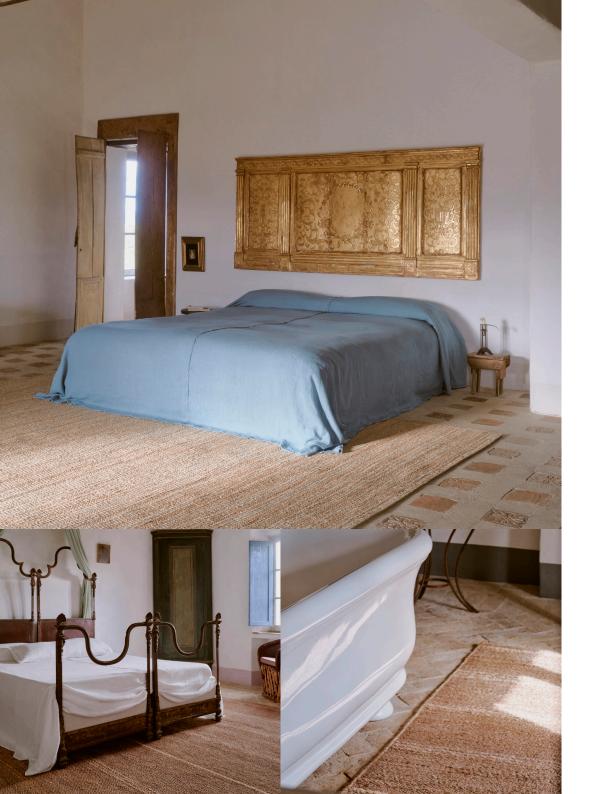

Refined jute foundations that are simple, natural, timeless.

Jute de Base 01 in Burnt

Jute de Base 02 in Natural

Jute de Base 01 in Burnt Runner

Jute de Base 02 in Natural Runner

300 x 240 cm / 10 x 8 ft 365 x 270 cm / 12 x 9 ft 430 x 300 cm / 14 x 10 ft 300 x 80 cm / 10 x 2.6 ft