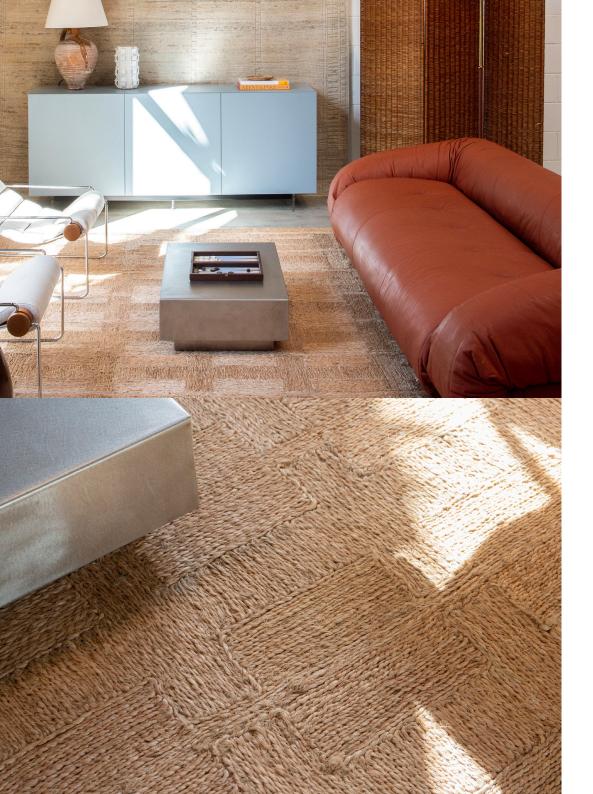

Artful geometry woven with Abaca, Nature's strongest fibre.

Cubis

Contour

Rhombus

## Technique Handwoven

Rug height 10mm