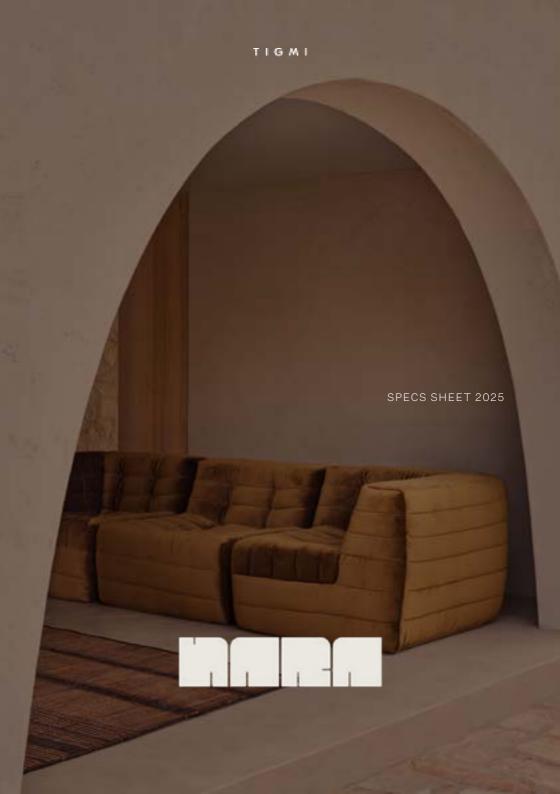

Nara
by Tigmi,
a sumptuous
modular sofa
designed and
made locally
in Australia.

Drawing inspiration from the enduring appeal of iconic mid-century design, the Nara sofa combines timeless sensibilities with contemporary design, expertly made for modern living.

Featuring GECA Certified Foam, the Nara is characterised by voluminous curved foam modules that are offered in two quality fabric options: a sumptuous Italian cotton velvet in 8 distinct colours and a textured Italian cotton and wool blend in Wheat.

With endless configurations, it is designed to be a bespoke and intuitive piece of furniture, fitting seamlessly into any space.