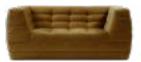

ally
in Australia.

Drawing inspiration from the enduring appeal of iconic mid-century design, the Nara sofa combines timeless sensibilities with contemporary design, expertly made for modern living.

Featuring GECA Certified Foam, the Nara is characterised by voluminous curved foam modules that are offered in two quality fabric options: a sumptuous Italian cotton velvet in 8 distinct colours and a textured Italian cotton and wool blend in Wheat.

With endless configurations, it is designed to be a bespoke and intuitive piece of furniture, fitting seamlessly into any space.



# SPECIFICATIONS / CONFIGURATIONS





CORNER

H74cm x W95cm x D95cm, SH42cm





SINGLE

H74cm x W88cm x D95cm, SH42cm





## OTTOMAN

H42cm x W88cm x D95cm





# **CLUB CHAIR**

H74cm x W121cm x D95cm, SH42cm





## 2-SEATER

H74cm x W173cm x D95cm, SH42cm





## MODULAR SOFA 01

H74cm x W278cm x D95cm, SH42cm





## MODULAR SOFA 02

H74cm x W278cm x D190cm, SH42cm





## MODULAR SOFA 03

H74cm x W366cm x D95cm, SH42cm





# MODULAR SOFA 04

H74cm x W366cm x D190cm, SH42cm

With endless configurations, the Nara sofa is designed to be a bespoke and intuitive piece of furniture, fitting seamlessly into any space. Quotations for custom configurations are available upon request.



"Paying tribute to the sectional sofa of my childhood home in the 1970's, a symbol of volume, comfort and versatility. With a nod to my favourite modernist designs, the Nara sofa captures the spirit of permanence and playfulness that defines timeless classics."

Danielle McEwan, Founder & Creative Director of Tigmi

##