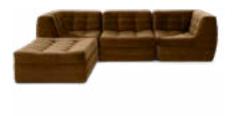

Nara
by Tigmi,
a sumptuous
modular sofa
designed and
made locally
in Australia.

Drawing inspiration from the enduring appeal of iconic mid-century design, the Nara sofa combines timeless sensibilities with contemporary design, expertly made for modern living.

Featuring GECA Certified Foam, the Nara is characterised by voluminous curved foam modules that are offered in two quality fabric options: a sumptuous Italian cotton velvet in 8 distinct colours and a textured Italian cotton and wool blend in Wheat.

With endless configurations, it is designed to be a bespoke and intuitive piece of furniture, fitting seamlessly into any space.

"Paying tribute to the sectional sofa of my childhood home in the 1970's, a symbol of volume, comfort and versatility. With a nod to my favourite modernist designs, the Nara sofa captures the spirit of permanence and playfulness that defines timeless classics."