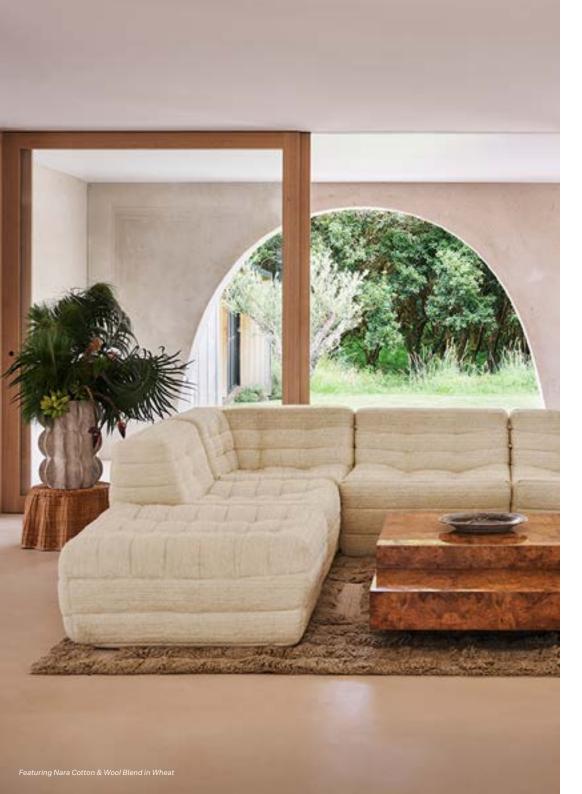

Nara
by Tigmi,
a sumptuous
modular sofa
designed and
made locally
in Australia.

Drawing inspiration from the enduring appeal of iconic mid-century design, the Nara sofa combines timeless sensibilities with contemporary design, expertly made for modern living.

Featuring GECA Certified Foam, the Nara is characterised by voluminous curved foam modules that are offered in two quality fabric options: a sumptuous Italian cotton velvet in 8 distinct colours and a textured Italian cotton and wool blend in Wheat.

With endless configurations, it is designed to be a bespoke and intuitive piece of furniture, fitting seamlessly into any space.