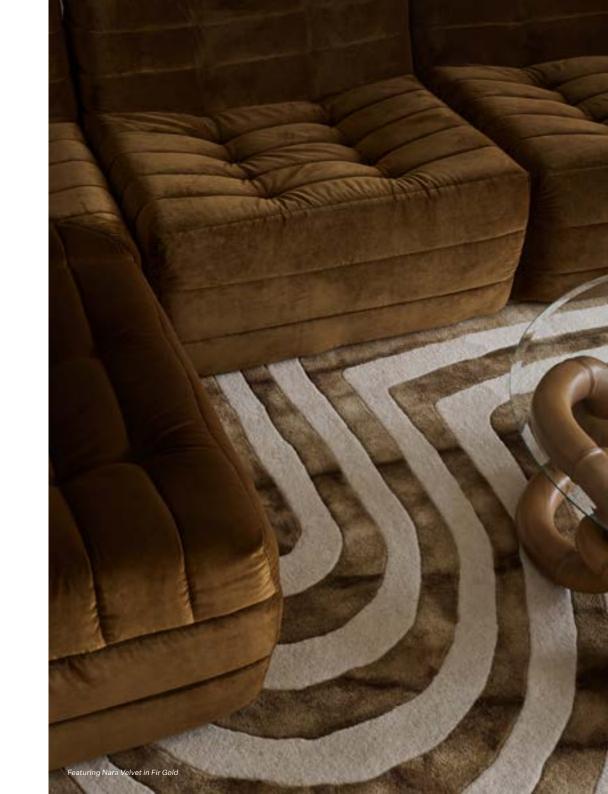

Featuring GECA Certified Foam, the Nara is characterised by voluminous curved foam modules that are offered in two quality fabric options: a sumptuous Italian cotton velvet in 8 distinct colours and a textured Italian cotton and wool blend in Wheat.

# ITALIAN COTTON VELVET

Our Italian 100% Cotton Velvet offers a dense cotton pile, rich colours and sumptuous hand feel. The smooth weave adds subtle lustre. This luxurious velvet has also been developed with a unique eco-friendly finish, designed to improve the general appearance and physical performance of the velvet itself.