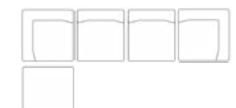

# SPECIFICATIONS / CONFIGURATIONS

CORNER

H74cm x W95cm x D95cm, SH42cm

SINGLE

H74cm x W88cm x D95cm, SH42cm

## MODULAR SOFA 01

H74cm x W278cm x D95cm, SH42cm