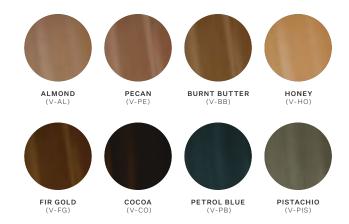

Featuring GECA Certified Foam, the Nara is characterised by voluminous curved foam modules that are offered in two quality fabric options: a sumptuous Italian cotton velvet in 8 distinct colours and a textured Italian cotton and wool blend in Wheat.

# ITALIAN COTTON VELVET

Our Italian 100% Cotton Velvet offers a dense cotton pile, rich colours and sumptuous hand feel. The smooth weave adds subtle lustre. This luxurious velvet has also been developed with a unique eco-friendly finish, designed to improve the general appearance and physical performance of the velvet itself.

### **AUSTRALIA MADE**

The Nara is proudly designed and made in Australia with a 10-12 week lead time. Utilising exceptional local and international materials, the sofa is offered in 15 distinct Italian cotton velvet colours and a textured Italian cotton and wool blend in Wheat and Ecru. The Nara sofa allows for personalised style expression making it a timeless addition for the modern home.