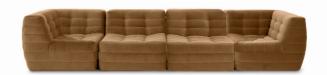

## **MODULAR SOFA 01**

W. 261cm D. 88cm H. 72cm SH. 40cm

# **MODULAR SOFA 03**

W. 346cm D. 88cm H. 72cm SH. 40cm