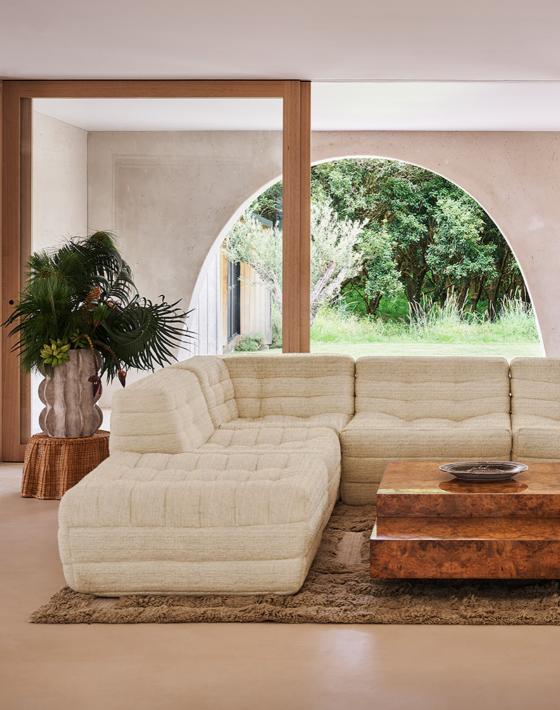

T I G M I

Nara by Tigmi, a sumptuous modular sofa designed and made locally in Australia.

Drawing inspiration from the enduring appeal of iconic mid-century design, the Nara sofa combines timeless sensibilities with contemporary design, expertly made for modern living.

With endless configurations, it is designed to be a bespoke and intuitive piece of furniture, fitting seamlessly into any space.

# CONFIGURATIONS

With endless configurations, the Nara sofa is designed to be a bespoke and intuitive piece of furniture, fitting seamlessly into any space. Quotations for custom configurations are available upon request.