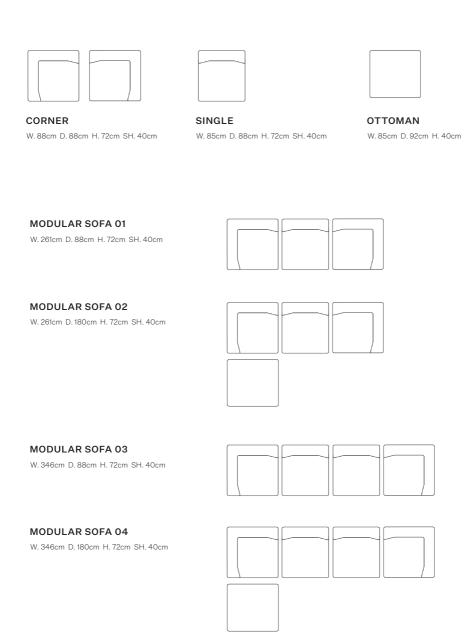

# SPECIFICATIONS

# CONFIGURATIONS

With endless configurations, the Nara sofa is designed to be a bespoke and intuitive piece of furniture, fitting seamlessly into any space. Quotations for custom configurations are available upon request.

## **MODULAR SOFA 01**

W. 261cm D. 88cm H. 72cm SH. 40cm

## MODULAR SOFA 02

W. 261cm D. 180cm H. 72cm SH. 40cm

# **MODULAR SOFA 03**

W. 346cm D. 88cm H. 72cm SH. 40cm

# MODULAR SOFA 04

W. 346cm D. 180cm H. 72cm SH. 40cm

"Paying tribute to the sectional sofa of my childhood home in the 1970's, a symbol of volume, comfort and versatility. With a nod to my favourite modernist designs, the Nara sofa captures the spirit of permanence and playfulness that defines timeless classics."