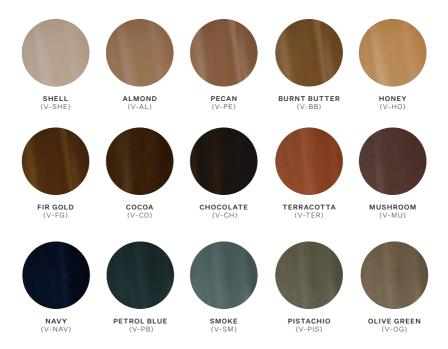

Featuring GECA Certified Foam, the Nara is characterised by voluminous curved foam modules that are offered in two quality fabric options: a sumptuous Italian cotton velvet in 15 distinct colours and a textured Italian cotton and wool blend in Wheat and Ecru.

## **AUSTRALIA MADE**

The Nara is proudly designed and made in Australia with a 10-12 week lead time. Utilising exceptional local and international materials, the sofa is offered in 15 distinct Italian cotton velvet colours and a textured Italian cotton and wool blend in Wheat and Ecru. The Nara sofa allows for personalised style expression making it a timeless addition for the modern home.