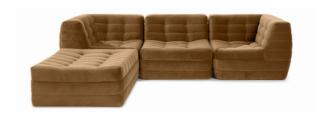

Certified Foam, the Nara is characterised by voluminous curved foam modules that are offered in two quality fabric options: a sumptuous Italian cotton velvet in 15 distinct colours and a textured Italian cotton and wool blend in Wheat and Ecru.

With endless configurations, it is designed to be a bespoke and intuitive piece of furniture, fitting seamlessly into any space.



# SPECIFICATIONS



# CONFIGURATIONS

With endless configurations, the Nara sofa is designed to be a bespoke and intuitive piece of furniture, fitting seamlessly into any space. Quotations for custom configurations are available upon request.

## **MODULAR SOFA 01**

W. 261cm D. 88cm H. 72cm SH. 40cm



## MODULAR SOFA 02

W. 261cm D. 180cm H. 72cm SH. 40cm



# **MODULAR SOFA 03**

W. 346cm D. 88cm H. 72cm SH. 40cm



# MODULAR SOFA 04

W. 346cm D. 180cm H. 72cm SH. 40cm





"Paying tribute to the sectional sofa of my childhood home in the 1970's, a symbol of volume, comfort and versatility. With a nod to my favourite modernist designs, the Nara sofa captures the spirit of permanence and playfulness that defines timeless classics."

Danielle McEwan, Founder & Creative Director of Tigmi

## FABRICATIONS

#### ITALIAN COTTON VELVET

Our Italian 100% Cotton Velvet offers a dense cotton pile, rich colours and sumptuous hand feel. The smooth weave adds subtle lustre. This luxurious velvet has also been developed with a unique eco-friendly finish, designed to improve the general appearance and physical performance of the velvet itself.

Martindale: 118,000 | Composition: Cotton 100%



## **ITALIAN COTTON