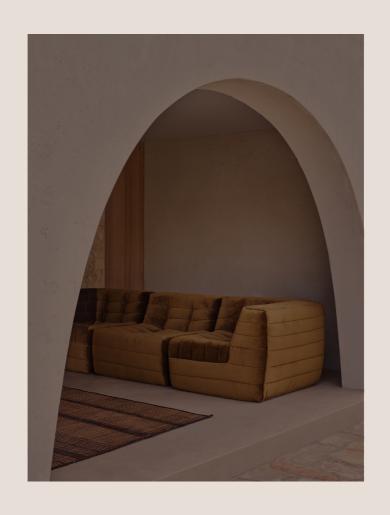

T I G M I

Nara by Tigmi, a sumptuous modular sofa designed and made locally in Australia.

Drawing inspiration from the enduring appeal of iconic mid-century design, the Nara sofa combines timeless sensibilities with contemporary design, expertly made for modern living.

With endless configurations, it is designed to be a bespoke and intuitive piece of furniture, fitting seamlessly into any space.