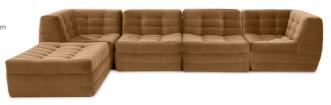

# MODULAR SOFA 04

W. 346cm D. 180cm H. 72cm SH. 40cm

"Paying tribute to the sectional sofa of my childhood home in the 1970's, a symbol of volume, comfort and versatility. With a nod to my favourite modernist designs, the Nara sofa captures the spirit of permanence and playfulness that defines timeless classics."