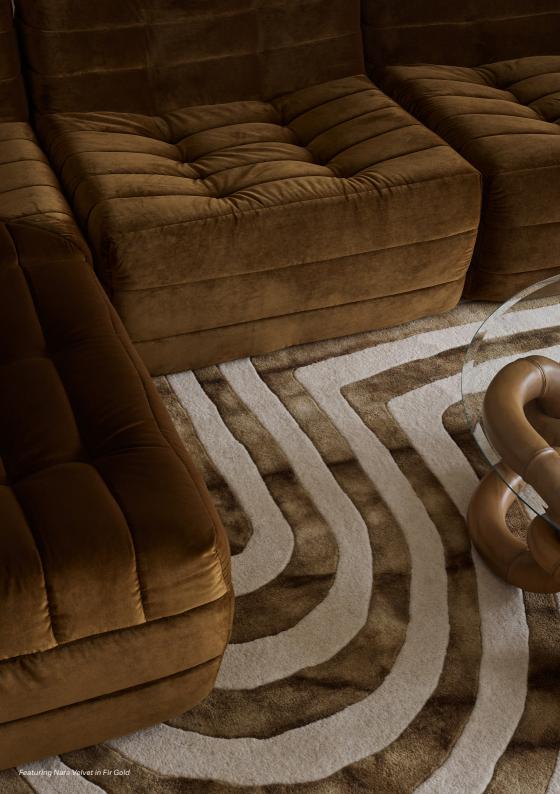

Featuring GECA Certified Foam, the Nara is characterised by voluminous curved foam modules that are offered in two quality fabric options: a sumptuous Italian cotton velvet in 15 distinct colours and a textured Italian cotton and wool blend in Wheat and Ecru.

#### ITALIAN COTTON VELVET

Our Italian 100% Cotton Velvet offers a dense cotton pile, rich colours and sumptuous hand feel. The smooth weave adds subtle lustre. This luxurious velvet has also been developed with a unique eco-friendly finish, designed to improve the general appearance and physical performance of the velvet itself.

Martindale: 118,000 | Composition: Cotton 100%